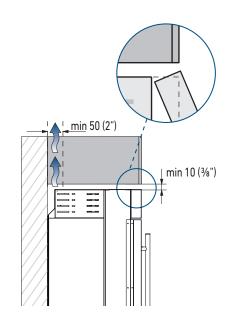

#### **PLINTH SIZE**

Finalia

For installation specifications, please consult with Fhiaba. For optimum installation, we recommend using the actual product as the best guide.

Based on the adjustment of the feet and the height of the panel from the floor, the customer defines the perforated plinth to be installed on the equipment.