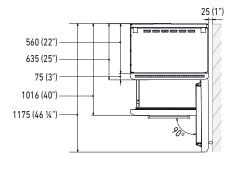

URE RANGES                        |              |
| Climatic compartments                     | 3            |
| Compartment 1 / Upper temperature (°C)    | from 4 to 18 |
| Compartment 2 / Middle temperature (°C)   | from 4 to 18 |
| Low temp zone                             | NO           |
| Compartment 3 / Low temperature (°C)      | from 4 to 18 |
| Dual zone                                 | NO           |
|                                           |              |
|                                           |              |
|                                           |              |

60 cm, DUAL COMPARTMENT WINE CELLAR, 1T Model



**COUNTRY® SERIE** 

#### PRODUCT SPECIFICATIONS AND DIMENSIONS

FRONT VIEW

**SIDE VIEW** 



#### TOP VIEW, HINGE 105°



#### TOP VIEW, HINGE 90°



#### **PLINTH SIZE**



Finalia



For installation specifications, please consult with Fhiaba. For optimum installation, we recommend using the actual product as the best guide.



Based on the adjustment of the feet and the height of the panel from the floor, the customer defines the perforated plinth to be installed on the equipment.

60 cm, DUAL COMPARTMENT WINE CELLAR, 1T Model BUILT-IN



## **NICHE SPECIFICATIONS AND DIMENSIONS**







| TECHNICAL DATA                               |     |
|----------------------------------------------|-----|
| Niche Width <b>A</b> (mm)                    | 600 |
| Unit Width <b>B</b> (mm)                     | 587 |
| Unit Width with lateral frames <b>C</b> (mm) | 599 |

#### **Electrical and Water connection**



# 60 cm, DUAL COMPARTMENT WINE