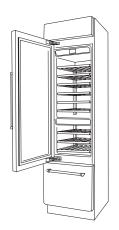

## **PRODUCT DETAIL**

## 1D | 1BD | 3M

**D** = door **BD** = drawer

**M** = separate microclimates

Fhaha

| CAPACITY                                              |                                                                                                                                                                                                                                                                                                                                                                                                                                                                                                                                                                                                                                                                                                                                                                                                                                                                                                                                                                                                                                                                                                                                                                                                                                                                                                                                                                                                                                                                                                                                                                                                                                                                                                                                                                                                                                                                                                                                                                                                                                                                                                                                |
|-------------------------------------------------------|--------------------------------------------------------------------------------------------------------------------------------------------------------------------------------------------------------------------------------------------------------------------------------------------------------------------------------------------------------------------------------------------------------------------------------------------------------------------------------------------------------------------------------------------------------------------------------------------------------------------------------------------------------------------------------------------------------------------------------------------------------------------------------------------------------------------------------------------------------------------------------------------------------------------------------------------------------------------------------------------------------------------------------------------------------------------------------------------------------------------------------------------------------------------------------------------------------------------------------------------------------------------------------------------------------------------------------------------------------------------------------------------------------------------------------------------------------------------------------------------------------------------------------------------------------------------------------------------------------------------------------------------------------------------------------------------------------------------------------------------------------------------------------------------------------------------------------------------------------------------------------------------------------------------------------------------------------------------------------------------------------------------------------------------------------------------------------------------------------------------------------|
| Volume Compartment 1 (L)                              | 147                                                                                                                                                                                                                                                                                                                                                                                                                                                                                                                                                                                                                                                                                                                                                                                                                                                                                                                                                                                                                                                                                                                                                                                                                                                                                                                                                                                                                                                                                                                                                                                                                                                                                                                                                                                                                                                                                                                                                                                                                                                                                                                            |
| Volume Compartment 2 (L)                              | 76                                                                                                                                                                                                                                                                                                                                                                                                                                                                                                                                                                                                                                                                                                                                                                                                                                                                                                                                                                                                                                                                                                                                                                                                                                                                                                                                                                                                                                                                                                                                                                                                                                                                                                                                                                                                                                                                                                                                                                                                                                                                                                                             |
| Volume Compartment 3 (L)                              | 77                                                                                                                                                                                                                                                                                                                                                                                                                                                                                                                                                                                                                                                                                                                                                                                                                                                                                                                                                                                                                                                                                                                                                                                                                                                                                                                                                                                                                                                                                                                                                                                                                                                                                                                                                                                                                                                                                                                                                                                                                                                                                                                             |
| Total Net Volume (L)                                  | 300                                                                                                                                                                                                                                                                                                                                                                                                                                                                                                                                                                                                                                                                                                                                                                                                                                                                                                                                                                                                                                                                                                                                                                                                                                                                                                                                                                                                                                                                                                                                                                                                                                                                                                                                                                                                                                                                                                                                                                                                                                                                                                                            |
| Total Gross Volume (L)                                | 315                                                                                                                                                                                                                                                                                                                                                                                                                                                                                                                                                                                                                                                                                                                                                                                                                                                                                                                                                                                                                                                                                                                                                                                                                                                                                                                                                                                                                                                                                                                                                                                                                                                                                                                                                                                                                                                                                                                                                                                                                                                                                                                            |
| Compartment 1 / Upper wine cellar capacity (bottles)  | 36                                                                                                                                                                                                                                                                                                                                                                                                                                                                                                                                                                                                                                                                                                                                                                                                                                                                                                                                                                                                                                                                                                                                                                                                                                                                                                                                                                                                                                                                                                                                                                                                                                                                                                                                                                                                                                                                                                                                                                                                                                                                                                                             |
| Compartment 2 / Lower wine cellar capacity (bottles)  | 18                                                                                                                                                                                                                                                                                                                                                                                                                                                                                                                                                                                                                                                                                                                                                                                                                                                                                                                                                                                                                                                                                                                                                                                                                                                                                                                                                                                                                                                                                                                                                                                                                                                                                                                                                                                                                                                                                                                                                                                                                                                                                                                             |
| Compartment 3 / Bottom wine cellar capacity (bottles) | -                                                                                                                                                                                                                                                                                                                                                                                                                                                                                                                                                                                                                                                                                                                                                                                                                                                                                                                                                                                                                                                                                                                                                                                                                                                                                                                                                                                                                                                                                                                                                                                                                                                                                                                                                                                                                                                                                                                                                                                                                                                                                                                              |
|                                                       | T Company of the Comp |