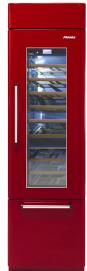

# 60 cm, DUAL COMPARTMENT WINE CELLAR, 1T Model BUILT-IN

**COUNTRY® SERIE** 

#### **FEATURES**

- Made in Italy.
- Aisi 304 stainless steel body.
- Stainless steel interior finish
- Antibacterial stainless steel interior.
- Provent ventilation system encourages uniform distribution of cold air in all fridge compartments by laterally circulation air.
- Equilance: dual movemenet patented hinge with self balancing movement ensures stability and resistance.
- Optiview: multi LED light array (top and side interior) provides brilliant illumination to the entire interior.
- Smart touch TFT display
- Acoustic and visual signals
- Total no frost 100% automatic system
- Isulated variable speed compressors manteins precision temperature control with low vibration.
- Sabbath mode
- Front and rear adjustable feet up to 25 mm.
- Three indipendent climatic zone.
- Deep capacity within a standard depth is achieved by a side mounted evaporators, wich leaves grater interior space.
- Full range of models and configurations (45, 60, 75 and 90 cm). Can easily be combined and configured with other Fhiaba fridge, freezer, wine cellar models to fit your kitchen needs.
- Triple-pane, bronzed glass door guarantees maximun protection from harmful UV light rays.
- Soft close mechanisms on every oak wine rack.
- Humidity control
- Ambra light LED: not interact at the molecular level with the wine and not contains ultraviolet rays.