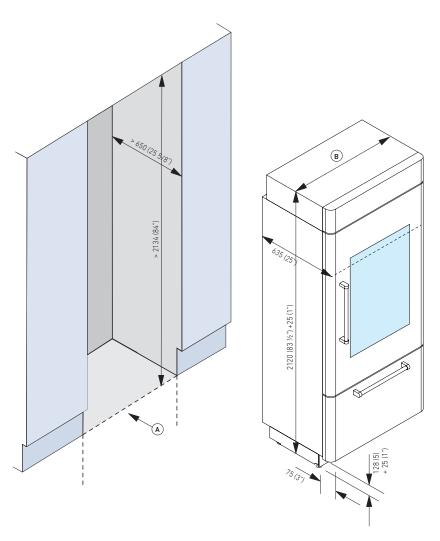

#### PRODUCT SPECIFICATIONS AND DIMENSIONS

FRONT VIEW

**SIDE VIEW** 

| 1.8        |
|------------|
| 220-240V   |
| 50-60 Hz   |
| 2          |
| Schuko 16A |
| SN/T       |
| 41         |
| R600a      |
| -          |
|            |
|            |
|            |

| EFFICIENCY                                |              |
|-------------------------------------------|--------------|
| New Energy Label class                    | G            |
| Energy consumption (kWh/year)             | 169          |
|                                           |              |
| DIMENSIONS & WEIGHT                       |              |
| Height of the product (closed weels) (mm) | 2120         |
| Adjustable feet height (mm)               | 25           |
| Width of the product (mm)                 | 599          |
| Depth of Product without handle (mm)      | 635          |
| Wall cavity height (mm)                   | 2134         |
| Wall cavity width (mm)                    | 600          |
| Wall cavity depth (mm)                    | 650          |
| Net Weight (kg)                           | 162          |
| Gross Weight (kg)                         | 182          |
|                                           |              |
| TEMPERATURE RANGES                        |              |
| Climatic compartments                     | 3            |
| Compartment 1 / Upper temperature (°C)    | from 4 to 18 |
| Compartment 2 / Middle temperature (°C)   | from 4 to 18 |
| Low temp zone                             | NO           |
| Compartment 3 / Low temperature (°C)      | from 4 to 18 |
| Dual zone                                 | NO           |
|                                           |              |
|                                           |              |
|                                           |              |