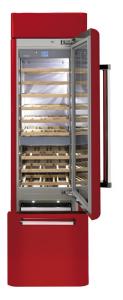

## **PRODUCT DETAIL**

## 1D | 1BD | 3M

**D** = door **BD** = drawer

**M** = separate microclimates

Fhaha

| CAPACITY                                              |                                                                                                                                                                                                                                                                                                                                                                                                                                                                                                                                                                                                                                                                                                                                                                                                                                                                                                                                                                                                                                                                                                                                                                                                                                                                                                                                                                                                                                                                                                                                                                                                                                                                                                                                                                                                                                                                                                                                                                                                                                                                                                                                |
|-------------------------------------------------------|--------------------------------------------------------------------------------------------------------------------------------------------------------------------------------------------------------------------------------------------------------------------------------------------------------------------------------------------------------------------------------------------------------------------------------------------------------------------------------------------------------------------------------------------------------------------------------------------------------------------------------------------------------------------------------------------------------------------------------------------------------------------------------------------------------------------------------------------------------------------------------------------------------------------------------------------------------------------------------------------------------------------------------------------------------------------------------------------------------------------------------------------------------------------------------------------------------------------------------------------------------------------------------------------------------------------------------------------------------------------------------------------------------------------------------------------------------------------------------------------------------------------------------------------------------------------------------------------------------------------------------------------------------------------------------------------------------------------------------------------------------------------------------------------------------------------------------------------------------------------------------------------------------------------------------------------------------------------------------------------------------------------------------------------------------------------------------------------------------------------------------|
| Volume Compartment 1 (L)                              | 147                                                                                                                                                                                                                                                                                                                                                                                                                                                                                                                                                                                                                                                                                                                                                                                                                                                                                                                                                                                                                                                                                                                                                                                                                                                                                                                                                                                                                                                                                                                                                                                                                                                                                                                                                                                                                                                                                                                                                                                                                                                                                                                            |
| Volume Compartment 2 (L)                              | 76                                                                                                                                                                                                                                                                                                                                                                                                                                                                                                                                                                                                                                                                                                                                                                                                                                                                                                                                                                                                                                                                                                                                                                                                                                                                                                                                                                                                                                                                                                                                                                                                                                                                                                                                                                                                                                                                                                                                                                                                                                                                                                                             |
| Volume Compartment 3 (L)                              | 77                                                                                                                                                                                                                                                                                                                                                                                                                                                                                                                                                                                                                                                                                                                                                                                                                                                                                                                                                                                                                                                                                                                                                                                                                                                                                                                                                                                                                                                                                                                                                                                                                                                                                                                                                                                                                                                                                                                                                                                                                                                                                                                             |
| Total Net Volume (L)                                  | 300                                                                                                                                                                                                                                                                                                                                                                                                                                                                                                                                                                                                                                                                                                                                                                                                                                                                                                                                                                                                                                                                                                                                                                                                                                                                                                                                                                                                                                                                                                                                                                                                                                                                                                                                                                                                                                                                                                                                                                                                                                                                                                                            |
| Total Gross Volume (L)                                | 315                                                                                                                                                                                                                                                                                                                                                                                                                                                                                                                                                                                                                                                                                                                                                                                                                                                                                                                                                                                                                                                                                                                                                                                                                                                                                                                                                                                                                                                                                                                                                                                                                                                                                                                                                                                                                                                                                                                                                                                                                                                                                                                            |
| Compartment 1 / Upper wine cellar capacity (bottles)  | 36                                                                                                                                                                                                                                                                                                                                                                                                                                                                                                                                                                                                                                                                                                                                                                                                                                                                                                                                                                                                                                                                                                                                                                                                                                                                                                                                                                                                                                                                                                                                                                                                                                                                                                                                                                                                                                                                                                                                                                                                                                                                                                                             |
| Compartment 2 / Lower wine cellar capacity (bottles)  | 18                                                                                                                                                                                                                                                                                                                                                                                                                                                                                                                                                                                                                                                                                                                                                                                                                                                                                                                                                                                                                                                                                                                                                                                                                                                                                                                                                                                                                                                                                                                                                                                                                                                                                                                                                                                                                                                                                                                                                                                                                                                                                                                             |
| Compartment 3 / Bottom wine cellar capacity (bottles) | -                                                                                                                                                                                                                                                                                                                                                                                                                                                                                                                                                                                                                                                                                                                                                                                                                                                                                                                                                                                                                                                                                                                                                                                                                                                                                                                                                                                                                                                                                                                                                                                                                                                                                                                                                                                                                                                                                                                                                                                                                                                                                                                              |
|                                                       | T Company of the Comp |