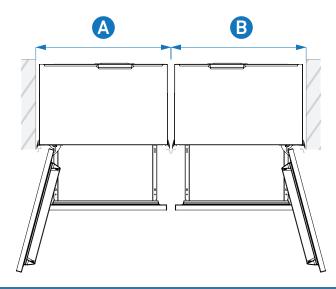

#### Niche dimensions for combined installation

|   |           |        | А      |        |        |
|---|-----------|--------|--------|--------|--------|
|   | unit size | 45     | 60     | 75     | 90     |
|   | 45        | 90 cm  | 105 cm | 120 cm | 135 cm |
| В | 60        | 105 cm | 120 cm | 135 cm | 150 cm |
|   | 75        | 120 cm | 135 cm | 150 cm | 165 cm |
|   | 90        | 135 cm | 150 cm | 165 cm | 180 cm |