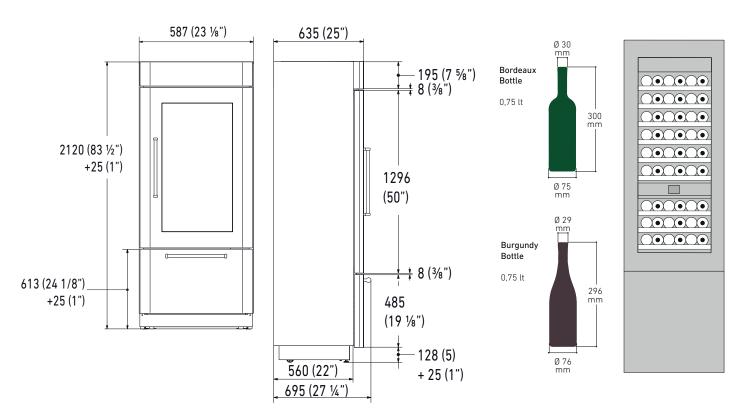

#### PRODUCT SPECIFICATIONS AND DIMENSIONS

FRONT VIEW

**SIDE VIEW** 

| 1.8        |
|------------|
| 220-240V   |
| 50-60 Hz   |
| 2          |
| Schuko 16A |
| SN/T       |
| 41         |
| R600a      |
| -          |
|            |
|            |
|            |

| EFFICIENCY                                |              |
|-------------------------------------------|--------------|
| New Energy Label class                    | G            |
| Energy consumption (kWh/year)             | 169          |
|                                           |              |
| DIMENSIONS & WEIGHT                       |              |
| Height of the product (closed weels) (mm) | 2120         |
| Adjustable feet height (mm)               | 25           |
| Width of the product (mm)                 | 599          |
| Depth of Product without handle (mm)      | 635          |
| Wall cavity height (mm)                   | 2134         |
| Wall cavity width (mm)                    | 600          |
| Wall cavity depth (mm)                    | 650          |
| Net Weight (kg)                           | 162          |
| Gross Weight (kg)                         | 182          |
|                                           |              |
| TEMPERATURE RANGES                        |              |
| Climatic compartments                     | 3            |
| Compartment 1 / Upper temperature (°C)    | from 4 to 18 |
| Compartment 2 / Middle temperature (°C)   | from 4 to 18 |
| Low temp zone                             | NO           |
| Compartment 3 / Low temperature (°C)      | from 4 to 18 |
| Dual zone                                 | NO           |
|                                           |              |
|                                           |              |
|                                           |              |