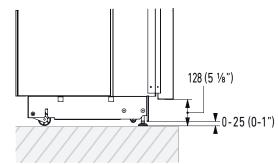

#### **PLINTH SIZE**

Finalia

For installation specifications, please consult with Fhiaba. For optimum installation, we recommend using the actual product as the best guide.

Based on the adjustment of the feet and the height of the panel from the floor, the customer defines the perforated plinth to be installed on the equipment.