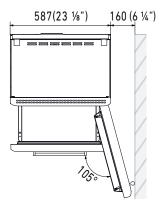

|              |
| TEMPERATURE RANGES                        |              |
| Climatic compartments                     | 3            |
| Compartment 1 / Upper temperature (°C)    | from 4 to 18 |
| Compartment 2 / Middle temperature (°C)   | from 4 to 18 |
| Low temp zone                             | NO           |
| Compartment 3 / Low temperature (°C)      | from 4 to 18 |
| Dual zone                                 | NO           |
|                                           |              |
|                                           |              |
|                                           |              |

60 cm, DUAL COMPARTMENT WINE CELLAR, 1T Model



**COUNTRY® SERIE** 

#### PRODUCT SPECIFICATIONS AND DIMENSIONS

FRONT VIEW

**SIDE VIEW** 



#### TOP VIEW, HINGE 105°



#### TOP VIEW, HINGE 90°



#### **PLINTH SIZE**



Finalia



For installation specifications, please consult with Fhiaba. For optimum installation, we recommend using the actual product as the best guide.



Based on the adjustment of the feet and the height of the panel from the floor, the customer defines the perforated plinth to be installed on the equipment.

60 cm, DUAL COMPARTMENT WINE CELLAR, 1T Model BUILT-IN



## **NICHE SPECIFICATIONS AND DIMENSIONS**







| TECHNICAL DATA                               |     |
|----------------------------------------------|-----|
| Niche Width <b>A</b> (mm)                    | 600 |
| Unit Width <b>B</b> (mm)                     | 587 |
| Unit Width with lateral frames <b>C</b> (mm) | 599 |

#### **Electrical and Water connection**



#