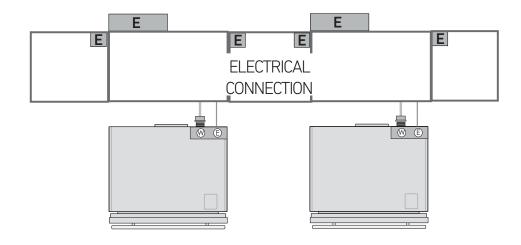

5°



#### TOP VIEW, HINGE 90°



#### **PLINTH SIZE**



Finalia



For installation specifications, please consult with Fhiaba. For optimum installation, we recommend using the actual product as the best guide.



Based on the adjustment of the feet and the height of the panel from the floor, the customer defines the perforated plinth to be installed on the equipment.

60 cm, DUAL COMPARTMENT WINE CELLAR, 1T Model BUILT-IN



## **NICHE SPECIFICATIONS AND DIMENSIONS**







| TECHNICAL DATA                               |     |
|----------------------------------------------|-----|
| Niche Width <b>A</b> (mm)                    | 600 |
| Unit Width <b>B</b> (mm)                     | 587 |
| Unit Width with lateral frames <b>C</b> (mm) | 599 |

#### **Electrical and Water connection**



# 60 cm, DUAL COMPARTMENT WINE CELLAR, 1T Model



**COUNTRY® SERIE** 

#### INSTALLATION INFORMATION



#### Niche dimensions for combined installation



|   |           |        | А      |        |        |
|---|-----------|--------|--------|--------|--------|
|   | unit size | 45     | 60     | 75     | 90     |
|   | 45        | 90 cm  | 105 cm | 120 cm | 135 cm |
| В | 60        | 105 cm | 120 cm | 135 cm | 150 cm |
|   | 75        | 120 cm | 135 cm | 150 cm | 165 cm |
|   | 90        | 135 cm | 150 cm | 165 cm | 180 cm |

#### **ACCESSORIES**

- Stainless steel sides panels
- Glass door
- Joining kit
- Extra lenght anti-tipping kit
- Anticondensation kit
- Cleaning kit
- Active carbon filter
- FLD Fhiaba Link Device
- Painting
- 90° Door stop
- Wine kit
- Cheese drawer
- Set of kn