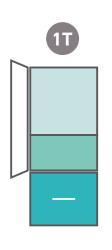

## 1D | 1BD | 3M

**D** = door **BD** = drawer

**M** = separate microclimates

Fhaha

| CAPACITY                                              |                                                                                                                                                                                                                                                                                                                                                                                                                                                                                                                                                                                                                                                                                                                                                                                                                                                                                                                                                                                                                                                                                                                                                                                                                                                                                                                                                                                                                                                                                                                                                                                                                                                                                                                                                                                                                                                                                                                                                                                                                                                                                                                                |
|-------------------------------------------------------|--------------------------------------------------------------------------------------------------------------------------------------------------------------------------------------------------------------------------------------------------------------------------------------------------------------------------------------------------------------------------------------------------------------------------------------------------------------------------------------------------------------------------------------------------------------------------------------------------------------------------------------------------------------------------------------------------------------------------------------------------------------------------------------------------------------------------------------------------------------------------------------------------------------------------------------------------------------------------------------------------------------------------------------------------------------------------------------------------------------------------------------------------------------------------------------------------------------------------------------------------------------------------------------------------------------------------------------------------------------------------------------------------------------------------------------------------------------------------------------------------------------------------------------------------------------------------------------------------------------------------------------------------------------------------------------------------------------------------------------------------------------------------------------------------------------------------------------------------------------------------------------------------------------------------------------------------------------------------------------------------------------------------------------------------------------------------------------------------------------------------------|
| Volume Compartment 1 (L)                              | 147                                                                                                                                                                                                                                                                                                                                                                                                                                                                                                                                                                                                                                                                                                                                                                                                                                                                                                                                                                                                                                                                                                                                                                                                                                                                                                                                                                                                                                                                                                                                                                                                                                                                                                                                                                                                                                                                                                                                                                                                                                                                                                                            |
| Volume Compartment 2 (L)                              | 76                                                                                                                                                                                                                                                                                                                                                                                                                                                                                                                                                                                                                                                                                                                                                                                                                                                                                                                                                                                                                                                                                                                                                                                                                                                                                                                                                                                                                                                                                                                                                                                                                                                                                                                                                                                                                                                                                                                                                                                                                                                                                                                             |
| Volume Compartment 3 (L)                              | 77                                                                                                                                                                                                                                                                                                                                                                                                                                                                                                                                                                                                                                                                                                                                                                                                                                                                                                                                                                                                                                                                                                                                                                                                                                                                                                                                                                                                                                                                                                                                                                                                                                                                                                                                                                                                                                                                                                                                                                                                                                                                                                                             |
| Total Net Volume (L)                                  | 300                                                                                                                                                                                                                                                                                                                                                                                                                                                                                                                                                                                                                                                                                                                                                                                                                                                                                                                                                                                                                                                                                                                                                                                                                                                                                                                                                                                                                                                                                                                                                                                                                                                                                                                                                                                                                                                                                                                                                                                                                                                                                                                            |
| Total Gross Volume (L)                                | 315                                                                                                                                                                                                                                                                                                                                                                                                                                                                                                                                                                                                                                                                                                                                                                                                                                                                                                                                                                                                                                                                                                                                                                                                                                                                                                                                                                                                                                                                                                                                                                                                                                                                                                                                                                                                                                                                                                                                                                                                                                                                                                                            |
| Compartment 1 / Upper wine cellar capacity (bottles)  | 36                                                                                                                                                                                                                                                                                                                                                                                                                                                                                                                                                                                                                                                                                                                                                                                                                                                                                                                                                                                                                                                                                                                                                                                                                                                                                                                                                                                                                                                                                                                                                                                                                                                                                                                                                                                                                                                                                                                                                                                                                                                                                                                             |
| Compartment 2 / Lower wine cellar capacity (bottles)  | 18                                                                                                                                                                                                                                                                                                                                                                                                                                                                                                                                                                                                                                                                                                                                                                                                                                                                                                                                                                                                                                                                                                                                                                                                                                                                                                                                                                                                                                                                                                                                                                                                                                                                                                                                                                                                                                                                                                                                                                                                                                                                                                                             |
| Compartment 3 / Bottom wine cellar capacity (bottles) | -                                                                                                                                                                                                                                                                                                                                                                                                                                                                                                                                                                                                                                                                                                                                                                                                                                                                                                                                                                                                                                                                                                                                                                                                                                                                                                                                                                                                                                                                                                                                                                                                                                                                                                                                                                                                                                                                                                                                                                                                                                                                                                                              |
|                                                       | T Company of the Comp |