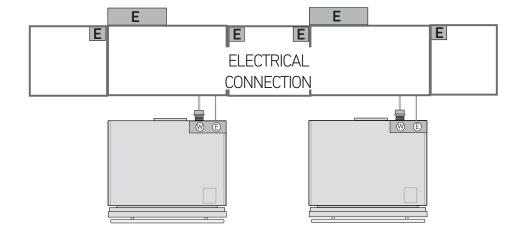

#### **Electrical and Water connection**

75 cm, WINE CELLAR, 0FW Model **BUILT-IN** 

**CLASSIC® SERIE** 

#### **INSTALLATION INFORMATION**