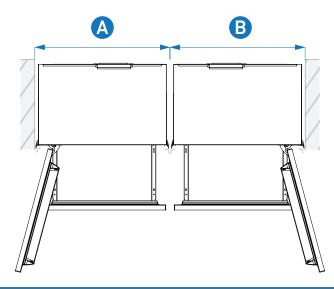

#### **PLINTH SIZE**

For installation specifications, please consult with Fhiaba. For optimum installation, we recommend using the actual product as the best guide.

Based on the adjustment of the feet and the height of the panel from the floor, the customer defines the perforated plinth to be installed on the equipment.

#### Niche dimensions for combined installation

|   |           |        | Α      |        |        |
|---|-----------|--------|--------|--------|--------|
| В | unit size | 45     | 60     | 75     | 90     |
|   | 45        | 90 cm  | 105 cm | 120 cm | 135 cm |
|   | 60        | 105 cm | 120 cm | 135 cm | 150 cm |
|   | 75        | 120 cm | 135 cm | 150 cm | 165 cm |
|   | 90        | 135 cm | 150 cm | 165 cm | 180 cm |