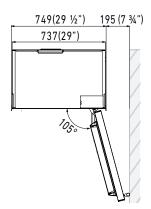

#### PRODUCT SPECIFICATIONS AND DIMENSIONS

**SIDE VIEW** 

I RODOCT SI ECII ICATIONS A

Finalia

#### TOP VIEW, HINGE 105°

## **NICHE SPECIFICATIONS AND DIMENSIONS**

| TECHNICAL DATA                               |     |
|----------------------------------------------|-----|
| Niche Width <b>A</b> (mm)                    | 750 |
| Unit Width <b>B</b> (mm)                     | 737 |
| Unit Width with lateral frames <b>C</b> (mm) | 749 |