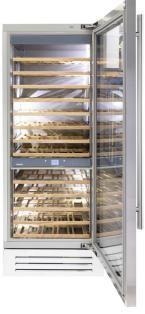

## **PRODUCT DETAIL**

**M** = separate microclimates

Filaba

| CAPACITY                                              |                                                                                                                                                                                                                                                                                                                                                                                                                                                                                                                                                                                                                                                                                                                                                                                                                                                                                                                                                                                                                                                                                                                                                                                                                                                                                                                                                                                                                                                                                                                                                                                                                                                                                                                                                                                                                                                                                                                                                                                                                                                                                                                                |
|-------------------------------------------------------|--------------------------------------------------------------------------------------------------------------------------------------------------------------------------------------------------------------------------------------------------------------------------------------------------------------------------------------------------------------------------------------------------------------------------------------------------------------------------------------------------------------------------------------------------------------------------------------------------------------------------------------------------------------------------------------------------------------------------------------------------------------------------------------------------------------------------------------------------------------------------------------------------------------------------------------------------------------------------------------------------------------------------------------------------------------------------------------------------------------------------------------------------------------------------------------------------------------------------------------------------------------------------------------------------------------------------------------------------------------------------------------------------------------------------------------------------------------------------------------------------------------------------------------------------------------------------------------------------------------------------------------------------------------------------------------------------------------------------------------------------------------------------------------------------------------------------------------------------------------------------------------------------------------------------------------------------------------------------------------------------------------------------------------------------------------------------------------------------------------------------------|
| Volume Compartment 1 (L)                              | 467                                                                                                                                                                                                                                                                                                                                                                                                                                                                                                                                                                                                                                                                                                                                                                                                                                                                                                                                                                                                                                                                                                                                                                                                                                                                                                                                                                                                                                                                                                                                                                                                                                                                                                                                                                                                                                                                                                                                                                                                                                                                                                                            |
| Volume Compartment 2 (L)                              |                                                                                                                                                                                                                                                                                                                                                                                                                                                                                                                                                                                                                                                                                                                                                                                                                                                                                                                                                                                                                                                                                                                                                                                                                                                                                                                                                                                                                                                                                                                                                                                                                                                                                                                                                                                                                                                                                                                                                                                                                                                                                                                                |
| Volume Compartment 3 (L)                              |                                                                                                                                                                                                                                                                                                                                                                                                                                                                                                                                                                                                                                                                                                                                                                                                                                                                                                                                                                                                                                                                                                                                                                                                                                                                                                                                                                                                                                                                                                                                                                                                                                                                                                                                                                                                                                                                                                                                                                                                                                                                                                                                |
| Total Net Volume (L)                                  | 467                                                                                                                                                                                                                                                                                                                                                                                                                                                                                                                                                                                                                                                                                                                                                                                                                                                                                                                                                                                                                                                                                                                                                                                                                                                                                                                                                                                                                                                                                                                                                                                                                                                                                                                                                                                                                                                                                                                                                                                                                                                                                                                            |
| Total Gross Volume (L)                                | 482                                                                                                                                                                                                                                                                                                                                                                                                                                                                                                                                                                                                                                                                                                                                                                                                                                                                                                                                                                                                                                                                                                                                                                                                                                                                                                                                                                                                                                                                                                                                                                                                                                                                                                                                                                                                                                                                                                                                                                                                                                                                                                                            |
| Compartment 1 / Upper wine cellar capacity (bottles)  | 72                                                                                                                                                                                                                                                                                                                                                                                                                                                                                                                                                                                                                                                                                                                                                                                                                                                                                                                                                                                                                                                                                                                                                                                                                                                                                                                                                                                                                                                                                                                                                                                                                                                                                                                                                                                                                                                                                                                                                                                                                                                                                                                             |
| Compartment 2 / Lower wine cellar capacity (bottles)  | 45                                                                                                                                                                                                                                                                                                                                                                                                                                                                                                                                                                                                                                                                                                                                                                                                                                                                                                                                                                                                                                                                                                                                                                                                                                                                                                                                                                                                                                                                                                                                                                                                                                                                                                                                                                                                                                                                                                                                                                                                                                                                                                                             |
| Compartment 3 / Bottom wine cellar capacity (bottles) | _                                                                                                                                                                                                                                                                                                                                                                                                                                                                                                                                                                                                                                                                                                                                                                                                                                                                                                                                                                                                                                                                                                                                                                                                                                                                                                                                                                                                                                                                                                                                                                                                                                                                                                                                                                                                                                                                                                                                                                                                                                                                                                                              |
|                                                       | The state of the s |

| Reversible door                         | NO        |  |
|-----------------------------------------|-----------|--|
| Equilance                               | YES       |  |
| SoftClosing Runner                      | NO        |  |
| Low vibration                           | YES       |  |
| Optieview (LED light spots)             | YES       |  |
| Shelves                                 | 13        |  |
| Slide-out shelves                       | YES       |  |
| Type of shelves                         | WOOD      |  |
| Door Bins                               |           |  |
| Fridge drawers type                     |           |  |
| Fresco/LowTemp Drawers                  |           |  |
| Bottom drawers                          |           |  |
| Full Extension shelves 90° door opening |           |  |
| Full Extension drawers 90° door opening | NO NO     |  |
| Defrost Process                         | AUTOMATIC |  |
| lce maker with water filter             | NO        |  |
| Door Open Alarms                        | YES       |  |
| Humidity control                        | YES       |  |
| Active carbon filter                    | YES       |  |
| Air filter control                      | NO        |  |
| Shopping Fridge                         | NO        |  |
| Shopping Freezer                        | NO NO     |  |
| Power Failure Function                  | YES       |  |