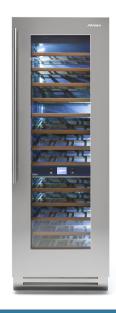

# 75 cm, WINE CELLAR, 0FW Model BUILT-IN

**CLASSIC® SERIE** 

#### **FEATURES**

- Made in Italy.
- Aisi 304 stainless steel body.
- Stainless steel interior finish
- Antibacterial stainless steel interior.
- Provent ventilation system encourages uniform distribution of cold air in all fridge compartments by laterally circulation air.
- Equilance: dual movemenet patented hinge with self balancing movement ensures stability and resistance.
- Optiview: multi LED light array (top and side interior) provides brilliant illumination to the entire interior.
- Smart touch TFT display
- Acoustic and visual signals
- Total no frost 100% automatic system
- Isulated variavle speed compressors manteins precision temperature control with low vibration.
- Sabbath mode
- Front and rear adjustable feet up to 25 mm.
- Two indipendent climatic zone.
- Deep capacity within a standard depth is achieved by a side mounted evaporators, wich leaves grater interior space.
- Full range of models and configurations (45, 60, 75 and 90 cm). Can easily be combined and configured with other Fhiaba fridge, freezer, wine cellar models to fit your kitchen needs.
- Triple-pane, bronzed glass door guarantees maximun protection from harmful UV light rays.
- Soft close mechanisms on every oak wine rack.
- Humidity control
- Ambra light LED: not interact at the molecular level with the wine and not contains ultraviolet rays.

75 cm, WINE CELLAR, 0FW Model

#### **BUILT-IN**

**CLASSIC® SERIE** 