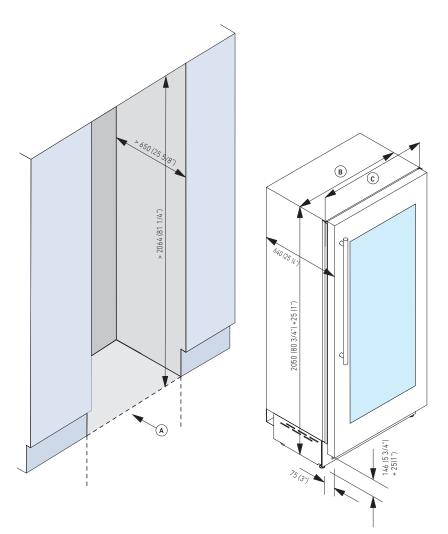

#### PRODUCT SPECIFICATIONS AND DIMENSIONS

**SIDE VIEW** 

I RODOCT SI ECII ICATIONS A

Finalia

## **NICHE SPECIFICATIONS AND DIMENSIONS**

| TECHNICAL DATA                               |     |
|----------------------------------------------|-----|
| Niche Width <b>A</b> (mm)                    | 750 |
| Unit Width <b>B</b> (mm)                     | 737 |
| Unit Width with lateral frames <b>C</b> (mm) | 749 |