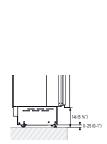

#### **PLINTH SIZE**

For installation specifications, please consult with Fhiaba. For optimum installation, we recommend using the actual product as the best guide.

Based on the adjustment of the feet and the height of the panel from the floor, the customer defines the perforated plinth to be installed on the equipment.