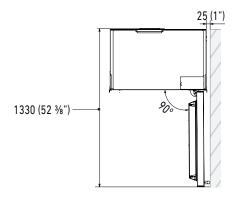

#### PRODUCT SPECIFICATIONS AND DIMENSIONS

**SIDE VIEW** 

I RODOCT SI ECII ICATIONS A

Finalia

### TOP VIEW, HINGE 90°

| EFFICIENCY                                |              |  |
|-------------------------------------------|--------------|--|
| New Energy Label class                    | G            |  |
| Energy consumption (kWh/year)             | 169          |  |
|                                           |              |  |
| DIMENSIONS & WEIGHT                       |              |  |
| Height of the product (closed weels) (mm) | 2050         |  |
| Adjustable feet height (mm)               | 25           |  |
| Width of the product (mm)                 | 749          |  |
| Depth of Product without handle (mm)      | 640          |  |
| Wall cavity height (mm)                   | 2064         |  |
| Wall cavity width (mm)                    | 750          |  |
| Wall cavity depth (mm)                    | 650          |  |
| Net Weight (kg)                           | 159          |  |
| Gross Weight (kg)                         | 180          |  |
|                                           |              |  |
| TEMPERATURE RANGES                        |              |  |
| Climatic compartments                     | 2            |  |
| Compartment 1 / Upper temperature (°C)    | from 4 to 18 |  |
| Compartment 2 / Middle temperature (°C)   | from 4 to 18 |  |
| Low temp zone                             | NO           |  |
| Compartment 3 / Low temperature (°C)      |              |  |
| Dual zone                                 | NO           |  |
|                                           |              |  |
|                                           |              |  |
|                                           | 1            |  |