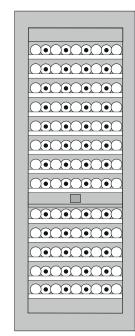

75 cm, WINE CELLAR, 0FW Model

**BUILT-IN** 

**FRONT VIEW** 

**CLASSIC® SERIE** 