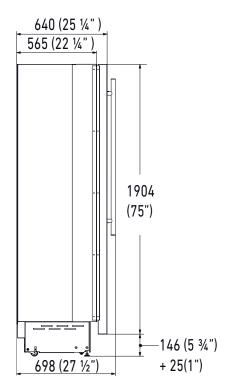

| EFFICIENCY                                |              |  |
|-------------------------------------------|--------------|--|
| New Energy Label class                    | G            |  |
| Energy consumption (kWh/year)             | 169          |  |
|                                           |              |  |
| DIMENSIONS & WEIGHT                       |              |  |
| Height of the product (closed weels) (mm) | 2050         |  |
| Adjustable feet height (mm)               | 25           |  |
| Width of the product (mm)                 | 749          |  |
| Depth of Product without handle (mm)      | 640          |  |
| Wall cavity height (mm)                   | 2064         |  |
| Wall cavity width (mm)                    | 750          |  |
| Wall cavity depth (mm)                    | 650          |  |
| Net Weight (kg)                           | 159          |  |
| Gross Weight (kg)                         | 180          |  |
|                                           |              |  |
| TEMPERATURE RANGES                        |              |  |
| Climatic compartments                     | 2            |  |
| Compartment 1 / Upper temperature (°C)    | from 4 to 18 |  |
| Compartment 2 / Middle temperature (°C)   | from 4 to 18 |  |
| Low temp zone                             | NO           |  |
| Compartment 3 / Low temperature (°C)      |              |  |
| Dual zone                                 | NO           |  |
|                                           |              |  |
|                                           |              |  |
|                                           | 1            |  |

#### PRODUCT SPECIFICATIONS AND DIMENSIONS

**SIDE VIEW** 

I RODOCT SI ECII ICATIONS A

Finalia

#### **PLINTH SIZE**

For installation specifications, please consult with Fhiaba. For optimum installation, we recommend using the actual product as the best guide.

Based on the adjustment of the feet and the height of the panel from the floor, the customer defines the perforated plinth to be installed on the equipment.