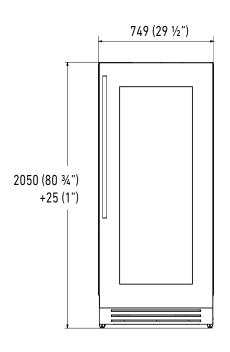

| EFFICIENCY                                |              |  |
|-------------------------------------------|--------------|--|
| New Energy Label class                    | G            |  |
| Energy consumption (kWh/year)             | 169          |  |
|                                           |              |  |
| DIMENSIONS & WEIGHT                       |              |  |
| Height of the product (closed weels) (mm) | 2050         |  |
| Adjustable feet height (mm)               | 25           |  |
| Width of the product (mm)                 | 749          |  |
| Depth of Product without handle (mm)      | 640          |  |
| Wall cavity height (mm)                   | 2064         |  |
| Wall cavity width (mm)                    | 750          |  |
| Wall cavity depth (mm)                    | 650          |  |
| Net Weight (kg)                           | 159          |  |
| Gross Weight (kg)                         | 180          |  |
|                                           |              |  |
| TEMPERATURE RANGES                        |              |  |
| Climatic compartments                     | 2            |  |
| Compartment 1 / Upper temperature (°C)    | from 4 to 18 |  |
| Compartment 2 / Middle temperature (°C)   | from 4 to 18 |  |
| Low temp zone                             | NO           |  |
| Compartment 3 / Low temperature (°C)      |              |  |
| Dual zone                                 | NO           |  |
|                                           |              |  |
|                                           |              |  |
|                                           | 1            |  |

75 cm, WINE CELLAR, 0FW Model

**BUILT-IN** 

**FRONT VIEW** 

**CLASSIC® SERIE** 

#### PRODUCT SPECIFICATIONS AND DIMENSIONS

**SIDE VIEW** 

I RODOCT SI ECII ICATIONS A

Finalia